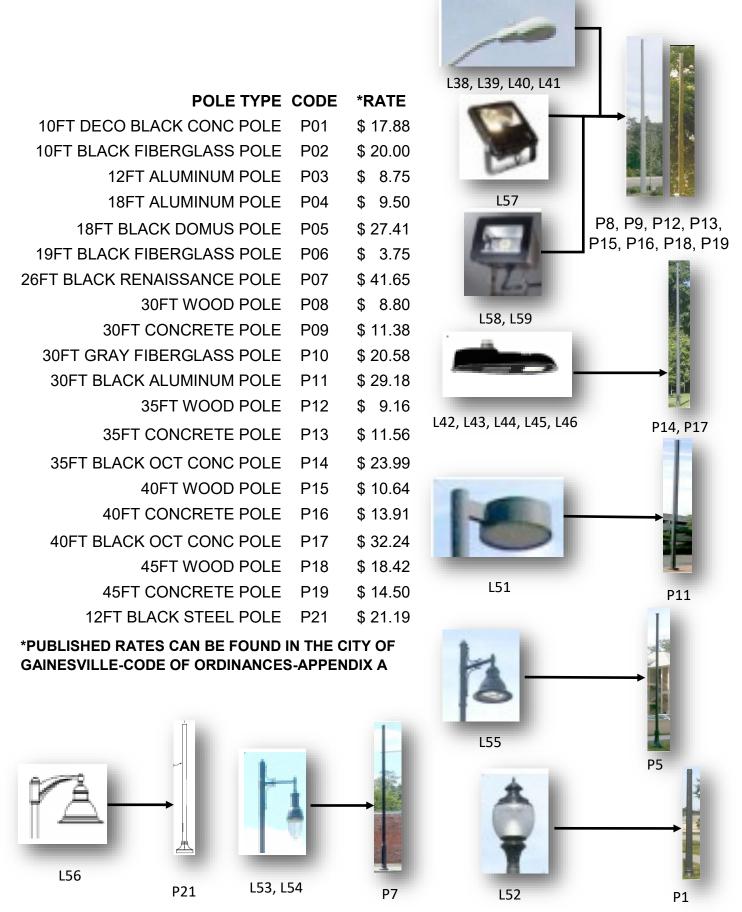

## **Rental Pole Rate Class (Non-Contributed):**

| LIGHT TYPE                                           | CODE | *RATE    |  |
|------------------------------------------------------|------|----------|--|
| LED ROADWAY 1 GRAY                                   | L38  | \$ 18.15 |  |
| LED ROADWAY 2 GRAY                                   | L39  | \$ 22.17 |  |
| LED ROADWAY 3 GRAY                                   | L40  | \$ 24.01 |  |
| LED ROADWAY 4 GRAY                                   | L41  | \$ 30.30 |  |
| LED ROADWAY 2 BLACK                                  | L42  | \$ 23.33 |  |
| LED ROADWAY 3 BLACK                                  | L43  | \$ 25.16 |  |
| LED ROADWAY 4 BLACK                                  | L44  | \$ 31.45 |  |
| LED ROADWAY 5 GRAY                                   | L45  | \$ 29.55 |  |
| LED ROADWAY 5 BLACK                                  | L46  | \$ 30.70 |  |
| LED ROADWAY 2N GRAY                                  | L47  | \$ 22.17 |  |
| LED ROADWAY 2N BLACK                                 | L48  | \$ 23.33 |  |
| LED ROUND ROADWAY                                    | L51  | \$ 51.43 |  |
| LED ACORN PEDESTRIAN                                 | L52  | \$ 39.42 |  |
| LED TEARDROP ROADWAY 2FT                             | L53  | \$ 53.02 |  |
| LED TEARDROP ROADWAY 4FT                             | L54  | \$ 54.42 |  |
| LED PENDANT ROADWAY                                  | L55  | \$ 46.17 |  |
| LED SMALL PENDANT PEDESTRIAN                         | L56  | \$ 38.67 |  |
| LED FLOODWAY1                                        | L57  | \$ 17.70 |  |
| LED FLOODWAY2                                        | L58  | \$ 24.99 |  |
| LED FLOODWAY3                                        | L59  | \$ 22.26 |  |
| IQUED DATES CAN DE EQUIND IN THE CITY OF CAINESVILLE |      |          |  |